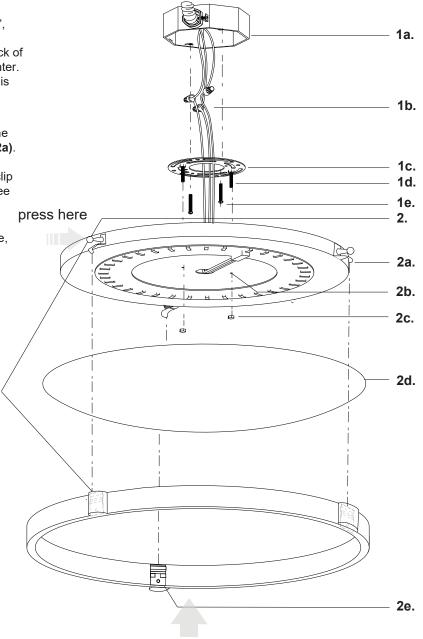

Technical Support: 1-855-855-8926

- Remove the fixture from its original packaging and remove the fixture mounting plate (1c) from within the canopy (2a) by unthreading nuts (2c). Attach the fixture mounting plate (1c) to the electrical junction box (1a) on the ceiling using the two screws (1e) provided in the hardware package.
- Attach the fixture to the mounting plate. First attach all wiring (1b) with the provided marrets (white to white "N", black to black "L", ground to ground "G"). Push the mounting plate screws (1d) through the holes in the back of the canopy (2b) so they are poking through into the center. Next, screw on the decorative nuts (2c) until the fixture is secured to the ceiling.
- Install the glass cover onto the fixture. Gently placing the glass cover (2d) inside of the lower metal inside clips (2a). Once the glass has been placed inside of the bracket, gently guide the ring bracket (2e) over the canopy top clip (2). Make sure that you align the clips (2e) with the three convexes (2) underside catch.
- **4.** You have now completed the installation of your fixture, please enjoy.

**IMPORTANT**, match the lower catches with the upper spring loaded knobs, this will properly secure the metal frame to the canopy.